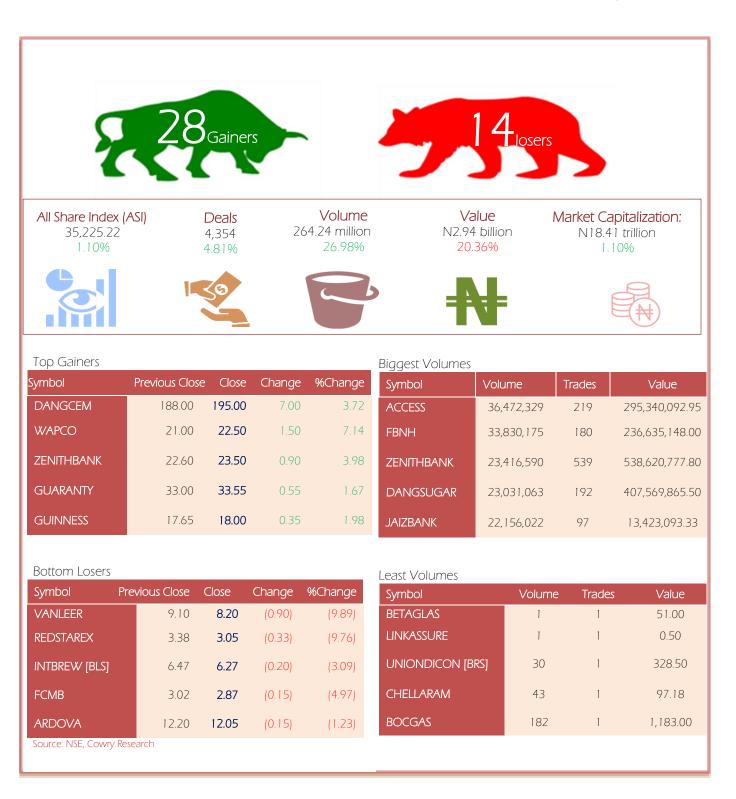

MPR: 11.50% Nov'20 Inflation Rate: 14.89% Q3 2020 Real GDP: -3.62%

| Symbol         | P. Close | High   | Low    | Close  | Change | %Change        | Trades | Volume     | Value          |
|----------------|----------|--------|--------|--------|--------|----------------|--------|------------|----------------|
| ABCTRANS       | 0.36     | 0.35   | 0.35   | 0.35   | (0.01) | (2.78)         | 5      | 137,768    | 48,208.90      |
| ACCESS         | 8.05     | 8.15   | 8.05   | 8.10   | 0.05   | 0.62           | 219    | 36,472,329 | 295,340,092.95 |
| AFRINSURE      | 0.20     | 0.20   | 0.20   | 0.20   | 0.00   | 0.00           | 1      | 500        | 100.00         |
| AFRIPRUD       | 5.73     | 5.99   | 5.95   | 5.99   | 0.26   | 4.54           | 53     | 968,393    | 5,784,734.27   |
| AIICO          | 1.15     | 1.20   | 1.13   | 1.20   | 0.05   | 4.35           | 57     | 9,473,243  | 11,247,187.45  |
| AIRTELAFRI     | 704.00   | 704.00 | 704.00 | 704.00 | 0.00   | 0.00           | 73     | 23,910     | 17,883,037.10  |
| ARBICO [BLS]   | 1.03     | 1.03   | 1.03   | 1.03   | 0.00   | 0.00           | 1      | 200        | 206.00         |
| ARDOVA         | 12.20    | 12.50  | 12.00  | 12.05  | (0.15) | (1.23)         | 56     | 2,326,929  | 28,707,532.70  |
| BERGER         | 7.35     | 7.35   | 7.35   | 7.35   | 0.00   | 0.00           | 6      | 7,426      | 50,654.00      |
| BETAGLAS       | 55.40    | 55.40  | 55.40  | 55.40  | 0.00   | 0.00           | 1      | 1          | 51.00          |
| BOCGAS         | 7.20     | 7.20   | 7.20   | 7.20   | 0.00   | 0.00           | 1      | 182        | 1,183.00       |
| BUACEMENT      | 55.00    | 55.00  | 55.00  | 55.00  | 0.00   | 0.00           | 29     | 124,685    | 6,448,943.70   |
| CADBURY        | 8.65     | 8.65   | 8.65   | 8.65   | 0.00   | 0.00           | 22     | 241,858    | 2,090,701.45   |
| CAP            | 20.00    | 20.00  | 20.00  | 20.00  | 0.00   | 0.00           | 13     | 407,484    | 8,156,552.30   |
| CAVERTON [BLS] | 1.81     | 1.81   | 1.81   | 1.81   | 0.00   | 0.00           | 34     | 773,862    | 1,320,493.15   |
| CHAMPION [BLS] | 0.9      | 0.9    | 0.89   | 0.90   | 0.00   | 0.00           | 17     | 472,734    | 420,447.41     |
| CHAMS          | 0.21     | 0.22   | 0.21   | 0.22   | 0.01   | 4.76           | 13     | 1,323,263  | 281,240.49     |
| CHELLARAM      | 2.51     | 2.51   | 2.51   | 2.51   | 0.00   | 0.00           | 1      | 43         | 97.18          |
| CHIPLC         | 0.27     | 0.27   | 0.27   | 0.27   | 0.00   | 0.00           | 10     | 1,147,000  | 310,750.02     |
| CONOIL         | 20.85    | 20.85  | 20.85  | 20.85  | 0.00   | 0.00           | 31     | 46,030     | 865,364.00     |
| CORNERST       | 0.58     | 0.62   | 0.60   | 0.60   | 0.02   | 3.45           | 12     | 709,145    | 430,848.51     |
| COURTVILLE     | 0.21     | 0.21   | 0.21   | 0.21   | 0.00   | 0.00           | 1      | 11,000     | 2,420.00       |
| CUSTODIAN      | 5.85     | 5.85   | 5.85   | 5.85   | 0.00   | 0.00           | 9      | 138,347    | 812,035.75     |
| CUTIX          | 1.72     | 1.72   | 1.72   | 1.72   | 0.00   | 0.00           | 24     | 236,497    | 426,321.24     |
| DANGCEM        | 188.00   | 195.00 | 190.90 | 195.00 | 7.00   | 3.72           | 194    | 2,819,632  | 545,136,577.20 |
| DANGSUGAR      | 17.85    | 18.25  | 17.5   | 18.00  | 0.15   | 0.84           | 192    | 23,031,063 | 407,569,865.50 |
| DEAPCAP [DWL]  | 0.27     | 0.27   | 0.27   | 0.27   | 0.00   | 0.00           | 1      | 20,074     | 5,018.50       |
| ETERNA         | 4.55     | 4.55   | 4.55   | 4.55   | 0.00   | 0.00           | 17     | 285,620    | 1,189,995.60   |
| ETI            | 5.95     | 6.20   | 6.00   | 6.20   | 0.25   | 4.20           | 70     | 2,308,324  | 14,074,906.85  |
| FBNH           | 6.95     | 7.00   | 6.85   | 7.00   | 0.05   | 0.72           | 180    | 33,830,175 | 236,635,148.00 |
| FCMB           | 3.02     | 2.87   | 2.84   | 2.87   | (0.15) | (4.97)         | 76     | 3,413,934  | 9,788,751.65   |
| FIDELITYBK     | 2.50     | 2.53   | 2.47   | 2.49   | (0.01) | (0.40)         | 127    | 12,265,194 | 30,536,426.15  |
| FIDSON         | 4.50     | 4.50   | 4.50   | 4.50   | 0.00   | 0.00           | 43     | 514,008    | 2,137,137.90   |
| FLOURMILL      | 24.70    | 24.70  | 24.70  | 24.70  | 0.00   | 0.00           | 52     | 398,796    | 10,105,993.80  |
| FTNCOCOA [RST] | 0.48     | 0.52   | 0.52   | 0.52   | 0.04   | 8.33           | 41     | 6,206,690  | 3,226,918.80   |
| GLAXOSMITH     | 6.90     | 7.00   | 7.00   | 7.00   | 0.10   | 1.45           | 47     | 394,143    | 2,729,553.15   |
| GUARANTY       | 33.00    | 33.60  | 33.50  | 33.55  | 0.55   | 1.67           | 231    | 5,589,029  | 187,056,792.90 |
| GUINNESS       | 17.65    | 18.00  | 18.00  | 18.00  | 0.35   | 1.98           | 62     | 397,434    | 7,262,344.50   |
| HONYFLOUR      | 1.05     | 1.05   | 1.05   | 1.05   | 0.00   | 0.00           | 20     | 170,356    | 180,497.49     |
| INITSPLC       | 0.52     | 0.52   | 0.52   | 0.52   | 0.00   | 0.00           | 1      | 1,403      | 729.56         |
| INTBREW [BLS]  | 6.47     | 6.27   | 6.27   | 6.27   | (0.20) | (3.09)         | 50     | 451,680    | 2,861,395.44   |
| JAIZBANK       | 0.62     | 0.66   | 0.57   | 0.57   | (0.05) | (8.06)         | 97     | 22,156,022 | 13,423,093.33  |
| JAPAULGOLD     | 0.25     | 0.27   | 0.27   | 0.27   | 0.02   | 8.00           | 10     | 1,207,000  | 324,690.00     |
| JBERGER        | 17.55    | 17.6   | 17.6   | 17.60  | 0.05   | 0.28           | 28     | 191,476    | 3,400,655.00   |
| JOHNHOLT       | 0.56     | 0.56   | 0.56   | 0.56   | 0.00   | 0.00           | 1      | 2,300      | 1,403.00       |
| LASACO         | 0.30     | 0.33   | 0.30   | 0.33   | 0.03   | 10.00          | 30     | 9,642,167  | 2,940,981.52   |
| LEARNAFRCA     | 1        | 1      | 1      | 1.00   | 0.00   | 0.00           | 2      | 11,800     | 11,468.00      |
| LINKASSURE     | 0.49     | 0.49   | 0.49   | 0.49   | 0.00   | 0.00           | 1      | 11,000     | 0.50           |
| LIVESTOCK      | 1.25     | 1.3    | 1.25   | 1.25   | 0.00   | 0.00           | 40     | 4,226,159  | 5,342,005.24   |
| MANSARD        | 0.70     | 0.70   | 0.70   | 0.70   | 0.00   | 0.00           | 14     | 2,775,100  | 1,942,444.00   |
| MAYBAKER       | 3.54     | 3.54   | 3.54   | 3.54   | 0.00   | 0.00           | 14     | 131,982    | 475,505.61     |
| MBENEFIT       | 0.26     | 0.25   | 0.25   | 0.25   | (0.01) | (3.85)         | 18     | 3,796,197  | 949,199.25     |
|                | 228.00   | 228.00 | 228.00 | 228.00 | 0.00   | (5.65)<br>0.00 | 55     | 53,945     | 11,450,094.90  |
| MOBIL          | //× 1111 |        |        |        |        |                |        |            |                |

| Symbol           | P. Close | High     | Low      | Close    | Change | %Change | Trades | Volume     | Value          |
|------------------|----------|----------|----------|----------|--------|---------|--------|------------|----------------|
| MRS              | 13.75    | 13.75    | 13.75    | 13.75    | 0.00   | 0.00    | 5      | 1,480      | 18,613.00      |
| MTNN             | 155      | 155      | 155      | 155.00   | 0.00   | 0.00    | 84     | 334,055    | 51,925,734.50  |
| MULTIVERSE       | 0.20     | 0.20     | 0.20     | 0.20     | 0.00   | 0.00    | 2      | 379,900    | 75,980.00      |
| NAHCO            | 2.25     | 2.20     | 2.18     | 2.18     | (0.07) | (3.11)  | 33     | 803,655    | 1,760,401.78   |
| NASCON           | 14.50    | 14.50    | 14.50    | 14.50    | 0.00   | 0.00    | 6      | 29,650     | 447,370.50     |
| NB               | 55.00    | 55.00    | 55.00    | 55.00    | 0.00   | 0.00    | 56     | 533,603    | 29,344,676.70  |
| NEIMETH          | 2.40     | 2.40     | 2.40     | 2.40     | 0.00   | 0.00    | 14     | 128,725    | 296,189.12     |
| NEM              | 2.35     | 2.35     | 2.35     | 2.35     | 0.00   | 0.00    | 10     | 232,000    | 598,560.00     |
| NESTLE           | 1,400.00 | 1,400.00 | 1,400.00 | 1,400.00 | 0.00   | 0.00    | 64     | 67,077     | 94,330,954.10  |
| NNFM             | 6.20     | 6.20     | 6.20     | 6.20     | 0.00   | 0.00    | 2      | 1,750      | 10,980.00      |
| NPFMCRFBK        | 1.50     | 1.48     | 1.48     | 1.48     | (0.02) | (1.33)  | 9      | 433,972    | 643,533.56     |
| OANDO [MRF]      | 2.76     | 2.9      | 2.9      | 2.90     | 0.14   | 5.07    | 42     | 570,477    | 1,623,798.83   |
| OKOMUOIL         | 88.00    | 88.00    | 88.00    | 88.00    | 0.00   | 0.00    | 11     | 66,606     | 5,872,260.30   |
| OMATEK [DWL]     | 0.24     | 0.22     | 0.22     | 0.22     | (0.02) | (8.33)  | 1      | 506,100    | 111,342.00     |
| PHARMDEKO        | 1.5      | 1.5      | 1.5      | 1.50     | 0.00   | 0.00    | 1      | 5,000      | 7,500.00       |
| PORTPAINT [BLS]  | 2.35     | 2.50     | 2.50     | 2.50     | 0.15   | 6.38    | 9      | 525,000    | 1,275,000.00   |
| PRESCO           | 71.8     | 71.8     | 71.8     | 71.80    | 0.00   | 0.00    | 25     | 188,035    | 12,204,705.00  |
| PRESTIGE [BLS]   | 0.45     | 0.45     | 0.45     | 0.45     | 0.00   | 0.00    | 8      | 17,700     | 8,246.94       |
| PZ               | 5.00     | 5.00     | 5.00     | 5.00     | 0.00   | 0.00    | 22     | 277,287    | 1,383,196.60   |
| REDSTAREX        | 3.38     | 3.05     | 3.05     | 3.05     | (0.33) | (9.76)  | 34     | 982,044    | 3,044,555.90   |
| REGALINS         | 0.20     | 0.20     | 0.20     | 0.20     | 0.00   | 0.00    | 11     | 1,985,561  | 397,112.20     |
| ROYALEX          | 0.23     | 0.23     | 0.23     | 0.23     | 0.00   | 0.00    | 4      | 86,390     | 18,141.90      |
| SEPLAT           | 402.30   | 402.30   | 402.30   | 402.30   | 0.00   | 0.00    | 15     | 221,274    | 89,415,788.70  |
| SKYAVN [BLS]     | 2.93     | 2.93     | 2.93     | 2.93     | 0.00   | 0.00    | 1      | 6,000      | 15,900.00      |
| SOVRENINS        | 0.20     | 0.20     | 0.20     | 0.20     | 0.00   | 0.00    | 2      | 200,500    | 40,100.00      |
| STANBIC          | 44.05    | 44.05    | 44.05    | 44.05    | 0.00   | 0.00    | 18     | 69,707     | 3,074,970.85   |
| STERLNBANK       | 1.88     | 1.90     | 1.88     | 1.90     | 0.02   | 1.06    | 43     | 4,278,969  | 8,076,135.33   |
| TANTALIZER       | 0.20     | 0.20     | 0.20     | 0.20     | 0.00   | 0.00    | 3      | 102,300    | 20,460.00      |
| TOTAL            | 130.00   | 130.00   | 130.00   | 130.00   | 0.00   | 0.00    | 27     | 76,398     | 10,594,883.70  |
| TRANSCOHOT [BLS] | 3.60     | 3.60     | 3.60     | 3.60     | 0.00   | 0.00    | 1      | 290        | 1,044.00       |
| TRANSCORP        | 0.90     | 0.92     | 0.87     | 0.91     | 0.01   | 1.11    | 85     | 12,514,252 | 11,330,076.10  |
| TRIPPLEG         | 0.66     | 0.66     | 0.66     | 0.66     | 0.00   | 0.00    | 1      | 501        | 330.66         |
| UACN             | 7.30     | 7.50     | 7.40     | 7.50     | 0.20   | 2.74    | 27     | 1,252,383  | 9,282,237.05   |
| UAC-PROP [BLS]   | 0.85     | 0.80     | 0.79     | 0.79     | (0.06) | (7.06)  | 16     | 882,781    | 700,532.36     |
| UBA              | 7.95     | 8.05     | 7.95     | 7.95     | 0.00   | 0.00    | 148    | 3,821,499  | 30,537,151.00  |
| UBN [BLS]        | 5.15     | 5.35     | 5.00     | 5.30     | 0.15   | 2.91    | 104    | 4,184,724  | 21,294,901.95  |
| UCAP             | 4.50     | 4.55     | 4.50     | 4.54     | 0.04   | 0.89    | 91     | 2,954,515  | 13,314,836.41  |
| UNILEVER         | 13.00    | 13.40    | 13.10    | 13.10    | 0.10   | 0.77    | 46     | 1,807,107  | 23,791,817.15  |
| UNIONDAC         | 0.29     | 0.29     | 0.29     | 0.29     | 0.00   | 0.00    | 5      | 276,482    | 80,524.60      |
| UNIONDICON [BRS] | 10.95    | 10.95    | 10.95    | 10.95    | 0.00   | 0.00    | 1      | 30         | 328.50         |
| UNITYBNK         | 0.68     | 0.66     | 0.62     | 0.62     | (0.06) | (8.82)  | 25     | 430,161    | 272,340.26     |
| UPDCREIT         | 5.50     | 5.50     | 5.50     | 5.50     | 0.00   | 0.00    | 3      | 1,063      | 5,310.25       |
| UPL              | 1.26     | 1.26     | 1.26     | 1.26     | 0.00   | 0.00    | 4      | 100,000    | 138,000.00     |
| VANLEER          | 9.10     | 8.20     | 8.20     | 8.20     | (0.90) | (9.89)  | 1      | 340,309    | 2,790,533.80   |
| VITAFOAM         | 7.00     | 7.15     | 7.00     | 7.15     | 0.15   | 2.14    | 49     | 1,286,500  | 9,008,950.95   |
| WAPCO            | 21.00    | 22.50    | 22.50    | 22.50    | 1.50   | 7.14    | 157    | 3,885,364  | 86,100,984.50  |
| WAPIC            | 0.42     | 0.42     | 0.42     | 0.42     | 0.00   | 0.00    | 24     | 309,457    | 129,753.33     |
| WEMABANK         | 0.69     | 0.72     | 0.66     | 0.70     | 0.01   | 1.45    | 66     | 2,333,104  | 1,612,886.59   |
| ZENITHBANK       | 22.60    | 23.50    | 22.80    | 23.50    | 0.90   | 3.98    | 539    | 23,416,590 | 538,620,777.80 |